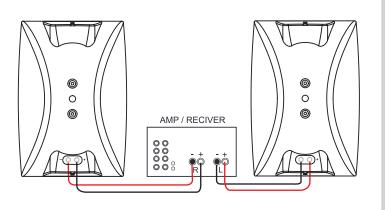

| 91 dB                                                                                                     |
| Crossover Point      | 5000 Hz / 12 dB octave                                                                                    |
| Dimension(W x H x D) | 81/2" X 121/5" X 74/5"<br>(215mm X 310mm X 195mm)                                                         |
| Weight               | 2.5 KG                                                                                                    |
| Finish               | White sanded finish                                                                                       |

 Morel operates a product design improvement policy consequently specifications are subject to alterations without prior notice

## **Connecting Speakers**



## Please note:

These weather resistant speakers are manufactured to resist a variety of weather conditions with UV paint protection, stainless steel grills, and aluminium brace.These speakers are not waterproof and cannot submerged under water

2