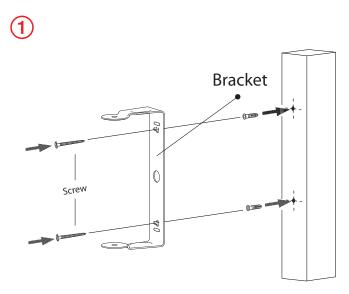

## **Mounting Speakers**

Using the bracket supplied, first make location and placement and then mount the bracket. For safety reasons do not mount a speaker on a wall made of unreinforced drywall or plasterboard. If you are not sure consult a professional installer.