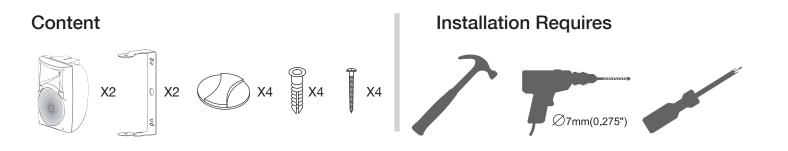

## **Mounting Speakers**

Using the bracket supplied, first make location and placement and then mount the bracket. For safety reasons do not mount a speaker on a wall made of unreinforced drywall or plasterboard. If you are not sure consult a professional installer.

Attach the speakers to the brackets, lightly screw the bracket knobs into the cabinet and Point the speaker toward the listening area. Once the direction of the speaker has been determined tighten the bracket knobs securely.