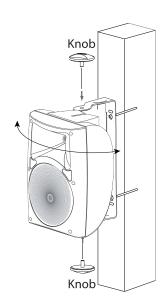

Attach the speakers to the brackets, lightly screw the bracket knobs into the cabinet and Point the speaker toward the listening area. Once the direction of the speaker has been determined tighten the bracket knobs securely.