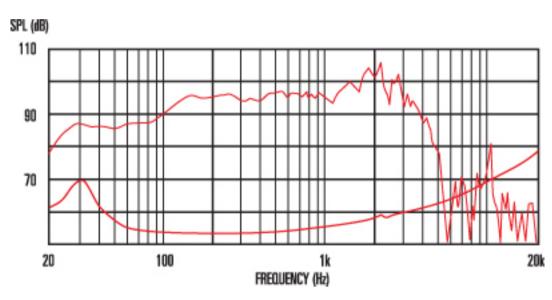

# **Bass**

# PULSE15





With a longer voice coil for increased 'throw' and a multi-roll surround that provides exceptional linearity and superb bass extension, the 400-watt PULSE 15 is impeccably-designed sonic artillery. Featuring a Kevlar-loaded cone and rigid steel chassis designed for maximum energy transfer, this robust and reliable 15 inch bass guitar speaker truly is a powerhouse of deep bass tone.

#### 8 Frequency Response



## **General Specifications**

| Nominal diameter         | 15", 381mm          |
|--------------------------|---------------------|
| Power rating             | 400W                |
| Nominal impedance        | 8                   |
| Sensitivity              | 96dB                |
| Magnet type              | Ferrite             |
| Voice coil diameter      | 3", 76.2mm          |
| Coil material            | Copper              |
| Cone material            | Kevlar loaded paper |
| Former material          | Polyimide           |
| Surround material        | Cloth-sealed        |
| Frequency range          | 40-3500Hz           |
| Xmax                     | 0.18", 4.75mm       |
| Gap depth                | 0.31", 8mm          |
| Voice coil winding width | 0.68", 17.5mm       |
|