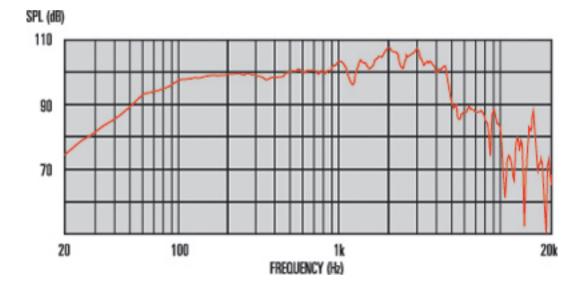

ng an extended low end response, the 100-watt Fullback has a big, deep voice, delivering smooth and expressive tones seemingly without effort. While retaining our classic, harmonically complex and finely detailed mid-range, the larger 15" cone of the Fullback shifts this characteristic down a register. Clean sounds are warm and expressive, revealing and enhancing the qualities of your amp and guitar without unnecessary colouration. Overdrive sounds are complex and musical; push harder for a weighty, contralto growl, with a softer, warmer mid-range. Incorporating an eight hole chassis, the Fullback is the ideal choice whether you're looking for the perfect upgrade for your 15" combo, or you're looking for an interesting tonal alternative to a 12" guitar speaker.

#### 8 Frequency Response



### **General Specifications**

| Nominal diameter        | 15", 381mm    |          |
|-------------------------|---------------|----------|
| Power rating            |               | 100W     |
| Nominal impedance       | Available 8   | or 16    |
| Sensitivity             |               | 99dB     |
| Chassis type            | Pressed steel |          |
| Voice coil diameter     |               | 2", 50mm |
| Voice coil material     | Round copper  |          |
| Magnet type             |               | Ceramic  |
| Frequency range         | 6             | 5-4000Hz |
| Resonance frequency, Fs |               | 85Hz     |
| DC resistance, Re       |               | 6.4      |
|                         |               |          |

## **Mounting Information**

| Cut-out diameter