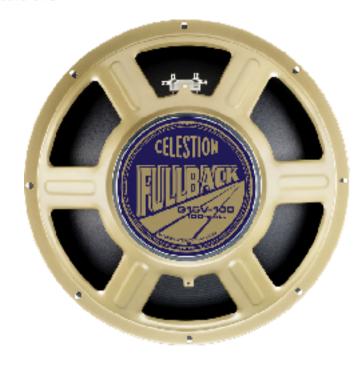

## G15V-100 Fullback

With a larger cone delivering an extended low end response, the 100-watt Fullback has a big, deep voice, delivering smooth and expressive tones seemingly without effort. While retaining our classic, harmonically complex and finely detailed mid-range, the larger 15" cone of the Fullback shifts this characteristic down a register. Clean sounds are warm and expressive, revealing and enhancing the qualities of your amp and guitar without unnecessary colouration. Overdrive sounds are complex and musical; push harder for a weighty, contralto growl, with a softer, warmer mid-range. Incorporating an eight hole chassis, the Fullback is the ideal choice whether you're looking for the perfect upgrade for your 15" combo, or you're looking for an interesting tonal alternative to a 12" guitar speaker.