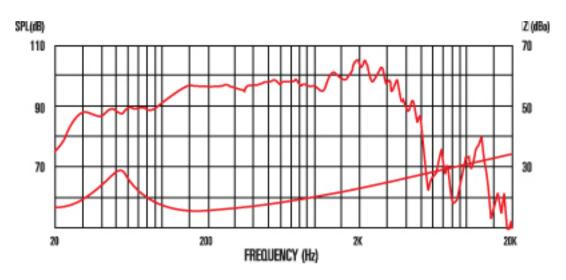

#### 8 Frequency Response

### **General Specifications**

| Nominal diameter         | 15", 381mm          |
|--------------------------|---------------------|
| Power rating             | 400W                |
| Nominal impedance        | 8                   |
| Sensitivity              | 95dB                |
| Magnet type              | Neodymium           |
| Voice coil diameter      | 3", 76.2mm          |
| Coil material            | Copper              |
| Cone material            | Kevlar loaded paper |
| Former material          | Polyimide           |
| Surround material        | Cloth-sealed        |
| Frequency range          | 38-3000Hz           |
| Xmax                     | 0.15", 4mm          |
| Gap depth                | 0.39", 10mm         |
| Voice coil winding width | 0.70", 18mm         |
|                          |                     |