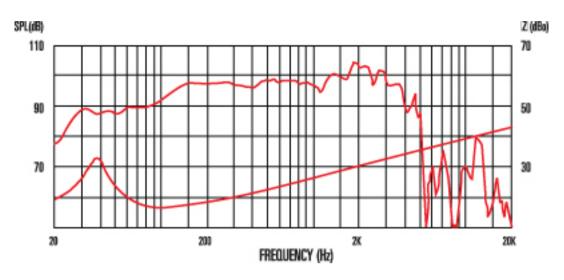

#### 8 Frequency Response

# **General Specifications**

| Nominal diameter         | 15", 381mm          |
|--------------------------|---------------------|
| Power rating             | 300W                |
| Nominal impedance        | 4                   |
| Sensitivity              | 96dB                |
| Magnet type              | Ferrite             |
| Voice coil diameter      | 2.5", 63.5mm        |
| Coil material            | Copper              |
| Cone material            | Kevlar loaded paper |
| Former material          | Polyimide           |
| Surround material        | Cloth-sealed        |
| Frequency range          | 42-3500Hz           |
| Xmax                     | 0.16", 4.25mm       |
| Gap depth                | 0.31", 8mm          |
| Voice coil winding width | 0.64", 16.5mm       |
|                          |                     |