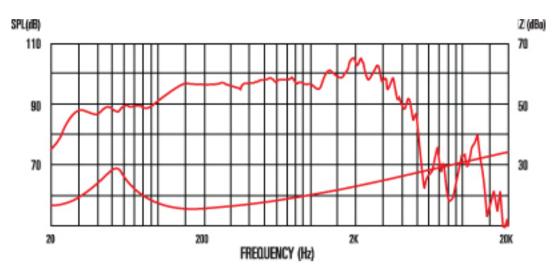

### 8 Frequency Response

## **General Specifications**

| Nominal diameter         | 15", 381mm          |
|--------------------------|---------------------|
| Power rating             | 300W                |
| Nominal impedance        | 4                   |
| Sensitivity              | 96dB                |
| Magnet type              | Neodymium           |
| Voice coil diameter      | 2.5", 63.5mm        |
| Coil material            | Copper              |
| Cone material            | Kevlar loaded paper |
| Former material          | Polyimide           |
| Surround material        | Cloth-sealed        |
| Frequency range          | 42-3500Hz           |
| Xmax                     | 0.15", 4mm          |
| Gap depth                | 0.31", 8mm          |
| Voice coil winding width | 0.62", 16mm         |
|                          |                     |