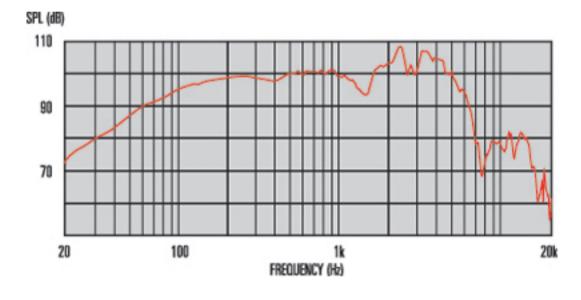

er rating, the Celestion Cream is purpose-built for vintage tones, whatever kind of amp you use. By applying new technologies and manufacturing methods developed during the creation of our Creamback speakers, we've been able to deliver a higher power rating while preserving the very essence of an alnico guitar speaker. Delivering a glorious, laid-back attack, the Cream exudes warm lows and a brilliant bell-like chime. It has smooth and organic mids, further characterised by a fine-grained detail that adds a high-definition quality to the vocal range. The Cream has been specially created to bring alnico class to all kinds of amps from 1-watt to 90-watts. It conveys a satisfying warmth, detailed expressiveness and exceptional musicality, even at low power levels.

#### 8 Frequency Response



### **General Specifications**

| Nominal diameter        | 12", 305mm    |
|-------------------------|---------------|
| Power rating            | 90W           |
| Nominal impedance       | 8             |
| Sensitivity             | 100dB         |
| Chassis type            | Pressed steel |
| Voice coil diameter     | 1.75", 44.5mm |
| Voice coil material     | Round copper  |
| Magnet type             | Alnico        |
| Frequency range         | 75-5000Hz     |
| Resonance frequency, Fs | 75Hz          |
| DC resistance, Re       | 6.7           |
|                         |               |

### **Mounting Information**

| Cut-out diameter          | 11.1", 283mm   |
|---------------------------|----------------|
| Diameter                  | 12.2", 309mm   |
| Magnet structure dia