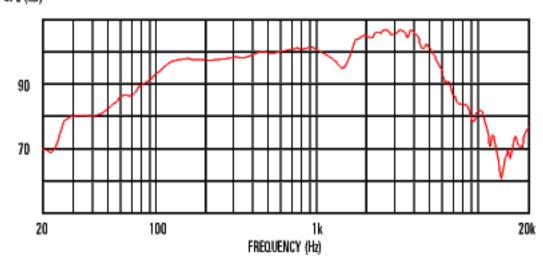

## 8 Frequency Response

#### SPL (dB)

## **General Specifications**

| Nominal diameter        | 12", 305mm            |
|-------------------------|-----------------------|
| Power rating            | 15Wrms                |
| Nominal impedance       | Available 8 or 15     |
| Sensitivity             | 100dB                 |
| Chassis type            | Pressed steel         |
| Voice coil diameter     | 1.75", 44.5mm         |
| Voice coil material     | Round copper          |
| Magnet type             | Alnico                |
| Frequency range         | 75-5000Hz             |
| Resonance frequency, Fs | 75Hz                  |
| DC resistance, Re       | Available 6.4 or 11.8 |