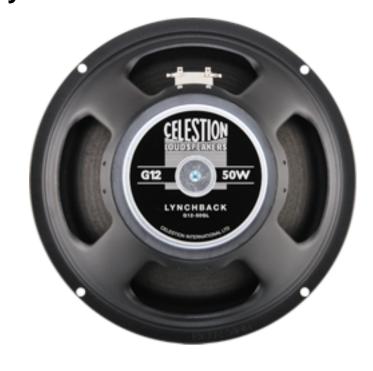

# G12 - 50GL Lynchback

One of the most recognizable names in the world of heavy metal guitar, George Lynch has recorded more than twenty albums, and is famous for his accomplished and inventive guitar playing. In 2010, George challenged Celestion to build his dream guitar loudspeaker. He wanted a new style of speaker, blending world-renowned Celestion vintage tonality with the capability of providing, on demand, a harder-edged and more modern sound.

### **Mounting Information**

| Cut-out diameter          | 11.1", 283mm |
|---------------------------|--------------|
| Diameter                  | 12.2", 309mm |
| Magnet structure diameter | 5.9", 150mm  |
| Mounting slot PCD         | 11.7", 297mm |
| Number of mounting slots  | 4            |
| Overall depth             | 5.1", 130mm  |
| Unit weight               | 7.7lb, 3.5kg |