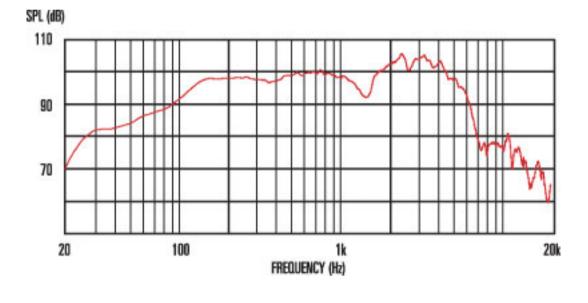

#### 8 Frequency Response

## **General Specifications**

| Nominal diameter        | 12", 305mm    |
|-------------------------|---------------|
| Power rating            | 50Wrms        |
| Nominal impedance       | 8             |
| Sensitivity             | 97dB          |
| Chassis type            | Pressed steel |
| Voice coil diameter     | 1.75", 44.5mm |
| Voice coil material     | Round copper  |
| Magnet type             | Ceramic       |
| Magnet weight           | 35oz, 0.99kg  |
| Frequency range         | 75-5000Hz     |
| Resonance frequency, Fs | 75Hz          |
|                         |               |