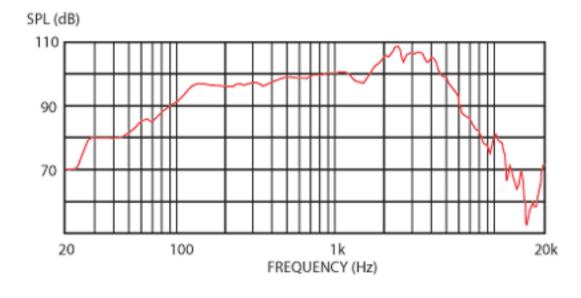

#### 8 Frequency Response

### **General Specifications**

| Nominal diameter        | 12", 305mm        |
|-------------------------|-------------------|
| Power rating            | 30Wrms            |
| Nominal impedance       | Available 8 or 16 |
| Sensitivity             | 100dB             |
| Chassis type            | Pressed steel     |
| Voice coil diameter     | 1.75", 44.5mm     |
| Voice coil material     | Round copper      |
| Magnet type             | Ceramic           |
| Magnet weight           | 50oz, 1.42kg      |
| Frequency range         | 75-5000Hz         |
| Resonance frequency, Fs | 85Hz              |
| DC resistance, Re       | 6.7 and 13.1      |