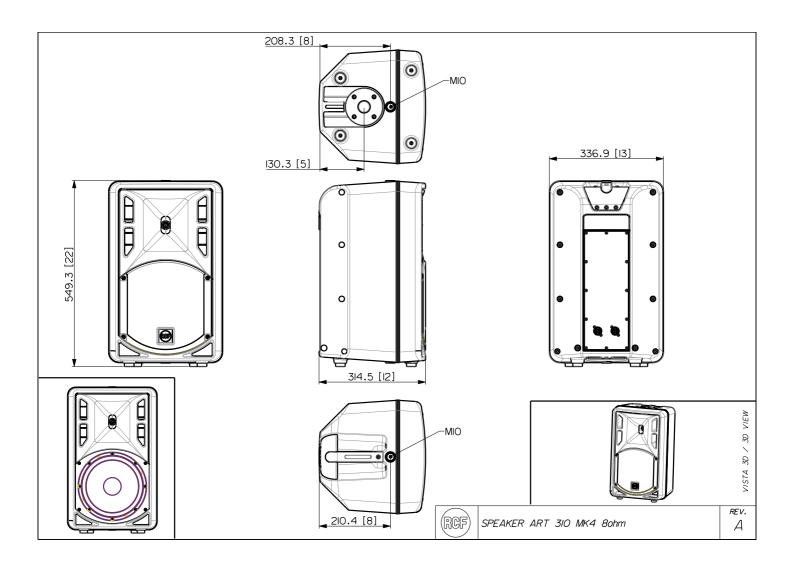

#### **FEATURES**

- 127 dB Max SPL
- 300 W AES power handling
- Dual Speakon IN/OUT
- 1" HF driver, mylar dome, 1.5" voice coil
- 10" High Powered Woofer
- 537x337x315 mm 21.14x13.27x14.4 mm (HxWxD)
- Finely tuned crossover
- high power handling low impedance crossover design

### **TECHNICAL SPECIFICATIONS**

| Max SPL @ Im:                                                                                                                                                                                                                                                                                                                                                                                                                                                                                                                                                                                                                                                                                                                                                                                                                                                                                                                                                                                                                                                                                                                                                                                                                                                                                                                                                                                                                                                                                                                                                                                                                                                                                                                                                                                                                                                                                                                                                                                                                                                                                                                  | Acoustical specifications | Frequency Response (-10dB): | 50 Hz ÷ 20000 Hz      |
|--------------------------------------------------------------------------------------------------------------------------------------------------------------------------------------------------------------------------------------------------------------------------------------------------------------------------------------------------------------------------------------------------------------------------------------------------------------------------------------------------------------------------------------------------------------------------------------------------------------------------------------------------------------------------------------------------------------------------------------------------------------------------------------------------------------------------------------------------------------------------------------------------------------------------------------------------------------------------------------------------------------------------------------------------------------------------------------------------------------------------------------------------------------------------------------------------------------------------------------------------------------------------------------------------------------------------------------------------------------------------------------------------------------------------------------------------------------------------------------------------------------------------------------------------------------------------------------------------------------------------------------------------------------------------------------------------------------------------------------------------------------------------------------------------------------------------------------------------------------------------------------------------------------------------------------------------------------------------------------------------------------------------------------------------------------------------------------------------------------------------------|---------------------------|-----------------------------|-----------------------|
| Horizontal coverage angle:                                                                                                                                                                                                                                                                                                                                                                                                                                                                                                                                                                                                                                                                                                                                                                                                                                                                                                                                                                                                                                                                                                                                                                                                                                                                                                                                                                                                                                                                                                                                                                                                                                                                                                                                                                                                                                                                                                                                                                                                                                                                                                     | Acoustical specifications |                             |                       |
| Vertical coverage angle: 70°                                                                                                                                                                                                                                                                                                                                                                                                                                                                                                                                                                                                                                                                                                                                                                                                                                                                                                                                                                                                                                                                                                                                                                                                                                                                                                                                                                                                                                                                                                                                                                                                                                                                                                                                                                                                                                                                                                                                                                                                                                                                                                   |                           | _                           |                       |
| Nominal Impedance (ohm):                                                                                                                                                                                                                                                                                                                                                                                                                                                                                                                                                                                                                                                                                                                                                                                                                                                                                                                                                                                                                                                                                                                                                                                                                                                                                                                                                                                                                                                                                                                                                                                                                                                                                                                                                                                                                                                                                                                                                                                                                                                                                                       |                           |                             |                       |
| Power Handling:   300 W RMS   Peak Power Handling:   1200 W PEAK   Recommended Amplifier:   600 W   Protections:   Electronic   1800 Hz                                                                                                                                                                                                                                                                                                                                                                                                                                                                                                                                                                                                                                                                                                                                                                                                                                                                                                                                                                                                                                                                                                                                                                                                                                                                                                                                                                                                                                                                                                                                                                                                                                                                                                                                                                                                                                                                                                                                                                                        |                           | vertical coverage aligie.   | , 0                   |
| Peak Power Handling:                                                                                                                                                                                                                                                                                                                                                                                                                                                                                                                                                                                                                                                                                                                                                                                                                                                                                                                                                                                                                                                                                                                                                                                                                                                                                                                                                                                                                                                                                                                                                                                                                                                                                                                                                                                                                                                                                                                                                                                                                                                                                                           | Power section             | Nominal Impedance (ohm):    | 8 ohm                 |
| Recommended Amplifier: 600 W   Protections: Electronic   Crossover Frequencies: 1800 Hz                                                                                                                                                                                                                                                                                                                                                                                                                                                                                                                                                                                                                                                                                                                                                                                                                                                                                                                                                                                                                                                                                                                                                                                                                                                                                                                                                                                                                                                                                                                                                                                                                                                                                                                                                                                                                                                                                                                                                                                                                                        |                           | Power Handling:             | 300 W RMS             |
| Protections: Crossover Frequencies:    Protections:   Electronic   1800 Hz                                                                                                                                                                                                                                                                                                                                                                                                                                                                                                                                                                                                                                                                                                                                                                                                                                                                                                                                                                                                                                                                                                                                                                                                                                                                                                                                                                                                                                                                                                                                                                                                                                                                                                                                                                                                                                                                                                                                                                                                                                                     |                           | Peak Power Handling:        | 1200 W PEAK           |
| Transducers    Compression Driver:                                                                                                                                                                                                                                                                                                                                                                                                                                                                                                                                                                                                                                                                                                                                                                                                                                                                                                                                                                                                                                                                                                                                                                                                                                                                                                                                                                                                                                                                                                                                                                                                                                                                                                                                                                                                                                                                                                                                                                                                                                                                                             |                           | Recommended Amplifier:      | 600 W                 |
| Transducers    Compression Driver:   1x10",1.5" v.c     Nominal Impedance (ohm):   8 ohm     Input Power Rating:   25 W AES, 50 W PEAK     Sensitivity:   109 dB, IW @ Im     Woofer:   10", 2.0" v.c     Nominal Impedance (ohm):   8 ohm     Input Power Rating:   250 W AES, 500 W PEAK     Sensitivity:   96 dB, IW @ Im     Input/Output section   Input connectors:   Speakon     Standard compliance   CE marking:   Yes                                                                                                                                                                                                                                                                                                                                                                                                                                                                                                                                                                                                                                                                                                                                                                                                                                                                                                                                                                                                                                                                                                                                                                                                                                                                                                                                                                                                                                                                                                                                                                                                                                                                                                |                           | Protections:                | Electronic            |
| Nominal Impedance (ohm): 8 ohm                                                                                                                                                                                                                                                                                                                                                                                                                                                                                                                                                                                                                                                                                                                                                                                                                                                                                                                                                                                                                                                                                                                                                                                                                                                                                                                                                                                                                                                                                                                                                                                                                                                                                                                                                                                                                                                                                                                                                                                                                                                                                                 |                           | Crossover Frequencies:      | 1800 Hz               |
| Input Power Rating: 25 W AES, 50 W PEAK Sensitivity: 109 dB, 1W @ 1m Woofer: 10", 2.0" v.c Nominal Impedance (ohm): 8 ohm Input Power Rating: 250 W AES, 500 W PEAK Sensitivity: 96 dB, 1W @ 1m  Input/Output section Input connectors: Speakon Output connectors: Speakon Output connectors: Speakon  Finance CE marking: Yes  Physical specifications PP Composite Hardware: 2 x M10 Flying p. Handles: 1 Top Pole mount/Cap: Yes Color: Black  Size Height: 537 mm / 21.14 inches Width: 337 mm / 13.27 inches Depth: 314 mm / 12.36 inches Weight: 13 kg / 28.66 lbs  Shipping informations Package Height: 600 mm / 23.62 inches Package Width: 391 mm / 15.39 inches Package Width: 9ackage Depth: 369 mm / 14.53 inches                                                                                                                                                                                                                                                                                                                                                                                                                                                                                                                                                                                                                                                                                                                                                                                                                                                                                                                                                                                                                                                                                                                                                                                                                                                                                                                                                                                                 | Transducers               | Compression Driver:         | 1 x 1.0", 1.5" v.c    |
| Sensitivity: 109 dB, 1W @ 1m Woofer: 10", 2.0" v.c Nominal Impedance (ohm): 8 ohm Input Power Rating: 250 W AES, 500 W PEAK Sensitivity: 96 dB, 1W @ 1m  Input/Output section Input connectors: Speakon Output connectors: Speakon  Standard compliance CE marking: Yes  Physical specifications Cabinet/Case Material: PP Composite Hardware: 2 x M10 Flying p. Handles: 1 Top Pole mount/Cap: Yes Color: Black  Size Height: 537 mm / 21.14 inches Width: 337 mm / 13.27 inches Depth: 314 mm / 12.36 inches Weight: 13 kg / 28.66 lbs  Shipping informations Package Height: 600 mm / 23.62 inches Package Width: 391 mm / 15.39 inches Package Width: 391 mm / 15.39 inches Package Depth: 369 mm / 14.53 inches                                                                                                                                                                                                                                                                                                                                                                                                                                                                                                                                                                                                                                                                                                                                                                                                                                                                                                                                                                                                                                                                                                                                                                                                                                                                                                                                                                                                           |                           | Nominal Impedance (ohm):    | 8 ohm                 |
| Woofer: Nominal Impedance (ohm): Input Power Rating: Sensitivity: 96 dB, IW ⊚ Im  Input/Output section Input connectors: Output connectors: Speakon  Standard compliance CE marking: Physical specifications Cabinet/Case Material: Hardware: Handles: Handles: Handles: Handles: Pole mount/Cap: Pole mount/Cap: Color: Black  Size Height: Width: Depth: Depth: Width: Depth: Wight: Depth: Weight: Weight: Package Height: Package Width: Package Depth: Package Depth: Package Depth: Package Depth: Package Depth: Package Material: Package Width: Package Depth: Package Material:  |                           | Input Power Rating:         | 25 W AES, 50 W PEAK   |
| Nominal Impedance (ohm): Input Power Rating: Sensitivity: 96 dB, IW @ Im  Input/Output section Input connectors: Output connectors: Speakon  Standard compliance CE marking: PP Composite Hardware: Hardware: Handles: Handles: Handles: Handles: Color: Black  Size Height: Width: Depth: Width: Depth: Weight: Size Aligner Size Shipping informations Package Height: Package Width: Package Depth: Sensitivity: Ped dB, IW @ Im  Speakon  Speakon  Speakon  Speakon  Speakon  Speakon  Speakon  PP Composite  2 x M10 Flying p.  Hopping informations Size Height: Size Height: Size Height: Size Height: Size Height: Size Height: Size Size Height: Size Size Height: Size Height: Size Size Size Height: Size Size Size Size Height: Size Size Size Size Size Size Size Size                                                                                                                                                                                                                                                                                                                                                                                                                                                                                                                                                                                                                                                                                                                                                                                                                                                                                                                                                                                                                                                                                                                                                                                                                                |                           | Sensitivity:                | 109 dB, 1W @ 1m       |
| Input Power Rating: 250 W AES, 500 W PEAK Sensitivity: 96 dB, IW @ Im  Input/Output section Input connectors: Speakon Output connectors: Speakon  Standard compliance CE marking: Yes  Physical specifications Cabinet/Case Material: PP Composite Hardware: 2 x MI0 Flying p. Handles: 11 Top Pole mount/Cap: Yes Color: Black  Size Height: 537 mm / 21.14 inches Width: 337 mm / 13.27 inches Depth: 314 mm / 12.36 inches Weight: 13 kg / 28.66 lbs  Shipping informations Package Height: 600 mm / 23.62 inches Package Width: 391 mm / 15.39 inches Package Depth: 369 mm / 14.53 inches                                                                                                                                                                                                                                                                                                                                                                                                                                                                                                                                                                                                                                                                                                                                                                                                                                                                                                                                                                                                                                                                                                                                                                                                                                                                                                                                                                                                                                                                                                                                 |                           | Woofer:                     | 10", 2.0" v.c         |
| Input/Output section       Input connectors:       Speakon         Output connectors:       Speakon         Standard compliance       CE marking:       Yes         Physical specifications       Cabinet/Case Material:       PP Composite         Hardware:       2 x M10 Flying p.         Handles:       1 Top         Pole mount/Cap:       Yes         Color:       Black         Size       Height:       537 mm / 21.14 inches         Width:       337 mm / 13.27 inches         Depth:       314 mm / 12.36 inches         Depth:       13 kg / 28.66 lbs         Shipping informations       Package Height:       600 mm / 23.62 inches         Package Width:       391 mm / 15.39 inches         Package Depth:       369 mm / 14.53 inches                                                                                                                                                                                                                                                                                                                                                                                                                                                                                                                                                                                                                                                                                                                                                                                                                                                                                                                                                                                                                                                                                                                                                                                                                                                                                                                                                                      |                           | Nominal Impedance (ohm):    | 8 ohm                 |
| Input/Output section  Input connectors: Output connectors: Speakon  Standard compliance  CE marking: Yes  Physical specifications Cabinet/Case Material: Hardware: Handles: Handles: Handles: Handles: Handles: Handles: Handles: Foliamount/Cap: Pole mount/Cap: Color: Black  Size Height: Width: Depth: Width: Depth: Width: Depth: Weight: Weight: Weight:  Shipping informations Package Height: Package Width: Package Depth: Foliamount Connectors: Speakon Spe |                           | Input Power Rating:         | 250 W AES, 500 W PEAK |
| Standard complianceCE marking:YesPhysical specificationsCabinet/Case Material:<br>Hardware:<br>Handles:<br>Pole mount/Cap:<br>Color:PP Composite<br>2 x M10 Flying p.<br>1 Top<br>Yes<br>BlackSizeHeight:<br>Width:<br>Depth:<br>Weight:537 mm / 21.14 inches<br>337 mm / 13.27 inches<br>314 mm / 12.36 inches<br>13 kg / 28.66 lbsShipping informationsPackage Height:<br>Package Width:<br>Package Depth:600 mm / 23.62 inches<br>391 mm / 15.39 inches<br>369 mm / 14.53 inches                                                                                                                                                                                                                                                                                                                                                                                                                                                                                                                                                                                                                                                                                                                                                                                                                                                                                                                                                                                                                                                                                                                                                                                                                                                                                                                                                                                                                                                                                                                                                                                                                                            |                           | Sensitivity:                | 96 dB, 1W @ 1m        |
| Standard complianceCE marking:YesPhysical specificationsCabinet/Case Material:PP CompositeHardware:2 x M10 Flying p.Handles:1 TopPole mount/Cap:YesColor:BlackSizeHeight:537 mm / 21.14 inchesWidth:337 mm / 13.27 inchesDepth:314 mm / 12.36 inchesWeight:13 kg / 28.66 lbsShipping informationsPackage Height:600 mm / 23.62 inchesPackage Width:391 mm / 15.39 inchesPackage Depth:369 mm / 14.53 inches                                                                                                                                                                                                                                                                                                                                                                                                                                                                                                                                                                                                                                                                                                                                                                                                                                                                                                                                                                                                                                                                                                                                                                                                                                                                                                                                                                                                                                                                                                                                                                                                                                                                                                                    | Input/Output section      | Input connectors:           | Speakon               |
| Physical specifications         Cabinet/Case Material:         PP Composite           Hardware:         2 x M10 Flying p.           Handles:         1 Top           Pole mount/Cap:         Yes           Color:         Black           Size         Height:         537 mm / 21.14 inches           Width:         337 mm / 13.27 inches           Depth:         314 mm / 12.36 inches           Weight:         13 kg / 28.66 lbs           Shipping informations         Package Height:         600 mm / 23.62 inches           Package Width:         391 mm / 15.39 inches           Package Depth:         369 mm / 14.53 inches                                                                                                                                                                                                                                                                                                                                                                                                                                                                                                                                                                                                                                                                                                                                                                                                                                                                                                                                                                                                                                                                                                                                                                                                                                                                                                                                                                                                                                                                                     |                           | Output connectors:          | Speakon               |
| Hardware: 2 x M10 Flying p.     Handles: 1 Top     Pole mount/Cap: Yes     Color: Black     Size                                                                                                                                                                                                                                                                                                                                                                                                                                                                                                                                                                                                                                                                                                                                                                                                                                                                                                                                                                                                                                                                                                                                                                                                                                                                                                                                                                                                                                                                                                                                                                                                                                                                                                                                                                                                                                                                                                                                                                                                                               | Standard compliance       | CE marking:                 | Yes                   |
| Handles: 1 Top                                                                                                                                                                                                                                                                                                                                                                                                                                                                                                                                                                                                                                                                                                                                                                                                                                                                                                                                                                                                                                                                                                                                                                                                                                                                                                                                                                                                                                                                                                                                                                                                                                                                                                                                                                                                                                                                                                                                                                                                                                                                                                                 | Physical specifications   | Cabinet/Case Material:      | PP Composite          |
| Pole mount/Cap: Yes                                                                                                                                                                                                                                                                                                                                                                                                                                                                                                                                                                                                                                                                                                                                                                                                                                                                                                                                                                                                                                                                                                                                                                                                                                                                                                                                                                                                                                                                                                                                                                                                                                                                                                                                                                                                                                                                                                                                                                                                                                                                                                            |                           | Hardware:                   | 2 x M10 Flying p.     |
| Size       Height:       537 mm / 21.14 inches         Width:       337 mm / 13.27 inches         Depth:       314 mm / 12.36 inches         Weight:       13 kg / 28.66 lbs         Shipping informations       Package Height:       600 mm / 23.62 inches         Package Width:       391 mm / 15.39 inches         Package Depth:       369 mm / 14.53 inches                                                                                                                                                                                                                                                                                                                                                                                                                                                                                                                                                                                                                                                                                                                                                                                                                                                                                                                                                                                                                                                                                                                                                                                                                                                                                                                                                                                                                                                                                                                                                                                                                                                                                                                                                             |                           | Handles:                    | 1 Top                 |
| Size       Height:       537 mm / 21.14 inches         Width:       337 mm / 13.27 inches         Depth:       314 mm / 12.36 inches         Weight:       13 kg / 28.66 lbs         Shipping informations       Package Height:       600 mm / 23.62 inches         Package Width:       391 mm / 15.39 inches         Package Depth:       369 mm / 14.53 inches                                                                                                                                                                                                                                                                                                                                                                                                                                                                                                                                                                                                                                                                                                                                                                                                                                                                                                                                                                                                                                                                                                                                                                                                                                                                                                                                                                                                                                                                                                                                                                                                                                                                                                                                                             |                           | Pole mount/Cap:             | Yes                   |
| Width: 337 mm / 13.27 inches Depth: 314 mm / 12.36 inches Weight: 13 kg / 28.66 lbs  Shipping informations Package Height: 600 mm / 23.62 inches Package Width: 391 mm / 15.39 inches Package Depth: 369 mm / 14.53 inches                                                                                                                                                                                                                                                                                                                                                                                                                                                                                                                                                                                                                                                                                                                                                                                                                                                                                                                                                                                                                                                                                                                                                                                                                                                                                                                                                                                                                                                                                                                                                                                                                                                                                                                                                                                                                                                                                                     |                           | Color:                      | Black                 |
| Depth: 314 mm / 12.36 inches Weight: 13 kg / 28.66 lbs  Shipping informations Package Height: 600 mm / 23.62 inches Package Width: 391 mm / 15.39 inches Package Depth: 369 mm / 14.53 inches                                                                                                                                                                                                                                                                                                                                                                                                                                                                                                                                                                                                                                                                                                                                                                                                                                                                                                                                                                                                                                                                                                                                                                                                                                                                                                                                                                                                                                                                                                                                                                                                                                                                                                                                                                                                                                                                                                                                  | Size                      | Height:                     | 537 mm / 21.14 inches |
| Weight: 13 kg / 28.66 lbs  Shipping informations Package Height: 600 mm / 23.62 inches Package Width: 391 mm / 15.39 inches Package Depth: 369 mm / 14.53 inches                                                                                                                                                                                                                                                                                                                                                                                                                                                                                                                                                                                                                                                                                                                                                                                                                                                                                                                                                                                                                                                                                                                                                                                                                                                                                                                                                                                                                                                                                                                                                                                                                                                                                                                                                                                                                                                                                                                                                               |                           | Width:                      | 337 mm / 13.27 inches |
| Shipping informations  Package Height:  Package Width:  Package Depth:  391 mm / 15.39 inches  Package Depth:  369 mm / 14.53 inches                                                                                                                                                                                                                                                                                                                                                                                                                                                                                                                                                                                                                                                                                                                                                                                                                                                                                                                                                                                                                                                                                                                                                                                                                                                                                                                                                                                                                                                                                                                                                                                                                                                                                                                                                                                                                                                                                                                                                                                           |                           | Depth:                      | 314 mm / 12.36 inches |
| Package Width: 391 mm / 15.39 inches Package Depth: 369 mm / 14.53 inches                                                                                                                                                                                                                                                                                                                                                                                                                                                                                                                                                                                                                                                                                                                                                                                                                                                                                                                                                                                                                                                                                                                                                                                                                                                                                                                                                                                                                                                                                                                                                                                                                                                                                                                                                                                                                                                                                                                                                                                                                                                      |                           | Weight:                     | 13 kg / 28.66 lbs     |
| Package Depth: 369 mm / 14.53 inches                                                                                                                                                                                                                                                                                                                                                                                                                                                                                                                                                                                                                                                                                                                                                                                                                                                                                                                                                                                                                                                                                                                                                                                                                                                                                                                                                                                                                                                                                                                                                                                                                                                                                                                                                                                                                                                                                                                                                                                                                                                                                           | Shipping informations     | Package Height:             | 600 mm / 23.62 inches |
|                                                                                                                                                                                                                                                                                                                                                                                                                                                                                                                                                                                                                                                                                                                                                                                                                                                                                                                                                                                                                                                                                                                                                                                                                                                                                                                                                                                                                                                                                                                                                                                                                                                                                                                                                                                                                                                                                                                                                                                                                                                                                                                                |                           | Package Width:              | 391 mm / 15.39 inches |
| Package Weight: 15 kg / 33 07 lbs                                                                                                                                                                                                                                                                                                                                                                                                                                                                                                                                                                                                                                                                                                                                                                                                                                                                                                                                                                                                                                                                                                                                                                                                                                                                                                                                                                                                                                                                                                                                                                                                                                                                                                                                                                                                                                                                                                                                                                                                                                                                                              |                           | Package Depth:              | 369 mm / 14.53 inches |
| rackage weight. 13 kg/ 33.07 lbs                                                                                                                                                                                                                                                                                                                                                                                                                                                                                                                                                                                                                                                                                                                                                                                                                                                                                                                                                                                                                                                                                                                                                                                                                                                                                                                                                                                                                                                                                                                                                                                                                                                                                                                                                                                                                                                                                                                                                                                                                                                                                               |                           | Package Weight:             | 15 kg / 33.07 lbs     |