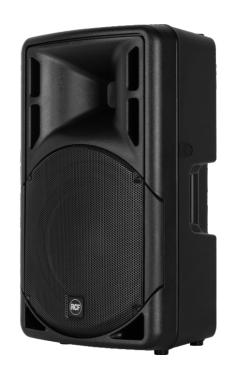

#### **DESCRIPTION**

Active speakers for live sound reinforcement and stage monitoring as well as distributed sound systems for clubs, music venues and corporate events. ART 312-A MK4 is the optimum choice for live sound situations where an exceptional full range, outstanding bass reproduction and accurate high frequency delivery are required

#### **FEATURES**

- 127 dB Max SPL
- 300 W AES power handling
- Dual Speakon IN/OUT
- 1" HF driver, mylar dome, 1.5" voice coil
- 10" High Powered Woofer
- 537x337x315 mm 21.14x13.27x14.4 mm (HxWxD)
- Finely tuned crossover
- high power handling low impedance crossover design