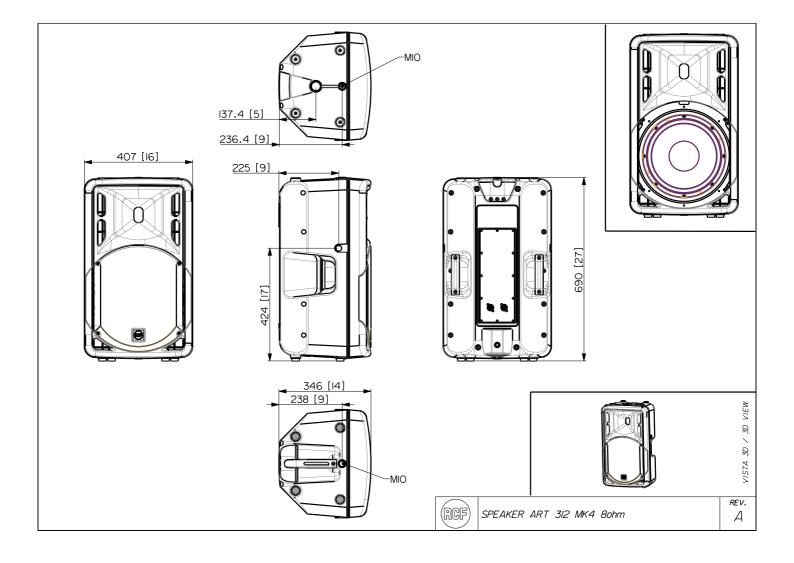

#### FEATURES

- 300 Watt power handling
- 300 W AES power handling
- Dual Speakon IN/OUT
- 12" woofer, high power 2.5" voice coil
- 1" HF driver, mylar dome, 1.5" voice coil
- 680x405x345 mm26.77x15.94x13.58 in (HxWxD)
- Finely tuned crossover
- high power handling low impedance crossover design

#### **TECHNICAL SPECIFICATIONS**

| Acoustical specifications | Frequency Response (-10dB): | 50 Hz ÷ 20000 Hz      |
|---------------------------|-----------------------------|-----------------------|
|                           | Max SPL @ 1m:               | 127 dB                |
|                           | Horizontal coverage angle:  | 90°                   |
|                           | Vertical coverage angle:    | 60°                   |
|                           |                             |                       |
| Power section             | Nominal Impedance (ohm):    | 8 ohm                 |
|                           | Power Handling:             | 300 W RMS             |
|                           | Peak Power Handling:        | 1200 W PEAK           |
|                           | Recommended Amplifier:      | 600 W                 |
|                           | Protections:                | Electronics           |
|                           | Crossover Frequencies:      | 1800 Hz               |
| Transducers               | Compression Driver:         | 1 x 1.0", 1.5" v.c    |
|                           | Nominal Impedance (ohm):    | 8 ohm                 |
|                           | Input Power Rating:         | 25 W AES, 50 W PEAK   |
|                           | Sensitivity:                | 109 dB, 1W @ 1m       |
|                           | Woofer:                     | 12", 2.5" v.c         |
|                           | Nominal Impedance (ohm):    | 8 ohm                 |
|                           | Input Power Rating:         | 300 W AES, 600 W PEAK |
|                           | Sensitivity:                | 98 dB, 1W @ 1m        |
| Input/Output section      | Input connectors:           | Speakon               |
|                           | Output connectors:          | Speakon               |
| Standard compliance       | CE marking:                 | Yes                   |
| Physical specifications   | Cabinet/Case Material:      | PP Composite          |
|                           | Hardware:                   | 4 x M10 Flying p.     |
|                           | Handles:                    | 2 side, 1 Top         |
|                           | Pole mount/Cap:             | Yes                   |
|                           | Color:                      | Black                 |
| Size                      | Height:                     | 680 mm / 26.77 inches |
|                           | Width:                      | 405 mm / 15.94 inches |
|                           | Depth:                      | 345 mm / 13.58 inches |
|                           | Weight:                     | 16 kg / 35.27 lbs     |
| Shipping informations     | Package Height:             | 740 mm / 29.13 inches |
|                           | Package Width:              | 461 mm / 18.15 inches |
|                           | Package Depth:              | 401 mm / 15.79 inches |
|                           | Package Weight:             | 18.6 kg / 41.01 lbs   |