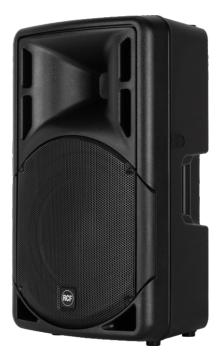

# **ART 312 MK4** PASSIVE TWO-WAY SPEAKER

### DESCRIPTION

Passive speakers for live sound reinforcement and stage monitoring as well as distributed sound systems for clubs, music venues and corporate events. ART 312 MK4 is the optimum choice for live sound situations when an exceptional full range, outstanding bass reproduction and, accurate high frequency delivery are required.

#### FEATURES

- 300 Watt power handling
- 300 W AES power handling
- Dual Speakon IN/OUT
- 12" woofer, high power 2.5" voice coil
- 1" HF driver, mylar dome, 1.5" voice coil
- 680x405x345 mm26.77x15.94x13.58 in (HxWxD)
- Finely tuned crossover
- high power handling low impedance crossover design