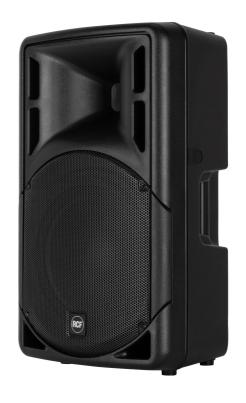

#### **DESCRIPTION**

Passive speakers for live sound reinforcement and stage monitoring as well as distributed sound systems for clubs, music venues and corporate events. ART 315 MK4 is the ideal speaker when an exceptional full range, outstanding bass reproduction, and accurate high frequency delivery are required.

#### **FEATURES**

- 129 dB Max SPL
- 300 W AES power handling
- Dual Speakon IN/OUT
- 15" woofer, high power 2.5" voice coil
- 1" HF driver, mylar dome, 1.5" voice coil
- 680x405x345 mm26.77x15.94x13.58 in (HxWxD)
- Finely tuned crossover
- high power handling low impedance crossover design