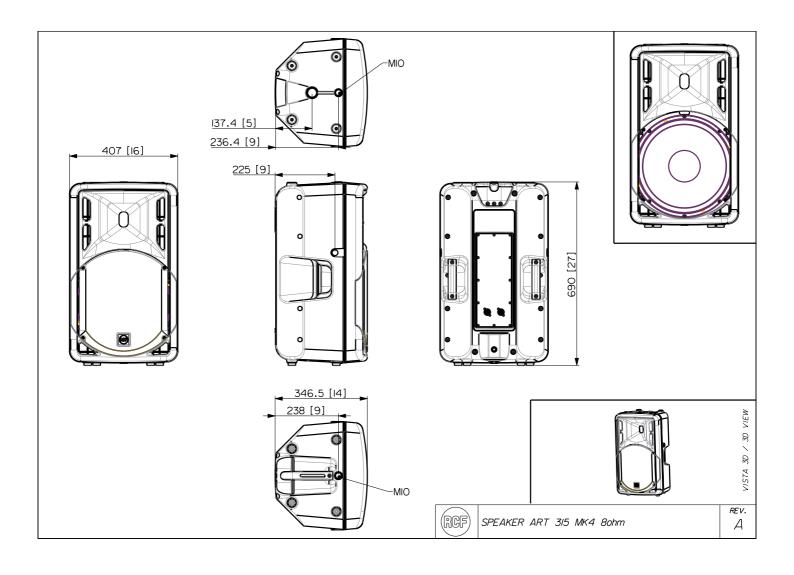

#### **FEATURES**

- 129 dB Max SPL
- 300 W AES power handling
- Dual Speakon IN/OUT
- 15" woofer, high power 2.5" voice coil
- 1" HF driver, mylar dome, 1.5" voice coil
- 680x405x345 mm26.77x15.94x13.58 in (HxWxD)
- Finely tuned crossover
- high power handling low impedance crossover design

### **TECHNICAL SPECIFICATIONS**

| Acoustical specifications | Frequency Response (-10dB): | 50 Hz ÷ 20000 Hz      |
|---------------------------|-----------------------------|-----------------------|
|                           | Max SPL @ 1m:               | 128 dB                |
|                           | Horizontal coverage angle:  | 90°                   |
|                           | Vertical coverage angle:    | 60°                   |
| Power section             | Nominal Impedance (ohm):    | 8 ohm                 |
|                           | Power Handling:             | 300 W RMS             |
|                           | Peak Power Handling:        | 1200 W PEAK           |
|                           | Recommended Amplifier:      | 600 W                 |
|                           | Crossover Frequencies:      | 1800 Hz               |
| Transducers               | Compression Driver:         | 1 x 1.0", 1.5" v.c    |
|                           | Nominal Impedance (ohm):    | 8 ohm                 |
|                           | Input Power Rating:         | 25 W AES, 50 W PEAK   |
|                           | Sensitivity:                | 109 dB, 1W @ 1m       |
|                           | Woofer:                     | 15", 2.5" v.c         |
|                           | Nominal Impedance (ohm):    | 8 ohm                 |
|                           | Input Power Rating:         | 300 W AES, 600 W PEAK |
|                           | Sensitivity:                | 100 dB, 1W @ 1m       |
| Input/Output section      | Input connectors:           | Speakon               |
| Standard compliance       | CE marking:                 | Yes                   |
| Physical specifications   | Cabinet/Case Material:      | PP Composite          |
|                           | Hardware:                   | 4 x M10 Flying p.     |
|                           | Handles:                    | 2 side, 1 Top         |
|                           | Pole mount/Cap:             | Yes                   |
|                           | Color:                      | Black                 |
| Size                      | Height:                     | 680 mm / 26.77 inches |
|                           | Width:                      | 405 mm / 15.94 inches |
|                           | Depth:                      | 345 mm / 13.58 inches |
|                           | Weight:                     | 17 kg / 37.48 lbs     |
| Shipping informations     | Package Height:             | 740 mm / 29.13 inches |
|                           | Package Width:              | 461 mm / 18.15 inches |
|                           | Package Depth:              | 401 mm / 15.79 inches |
|                           | Package Weight:             | 19.4 kg / 42.77 lbs   |