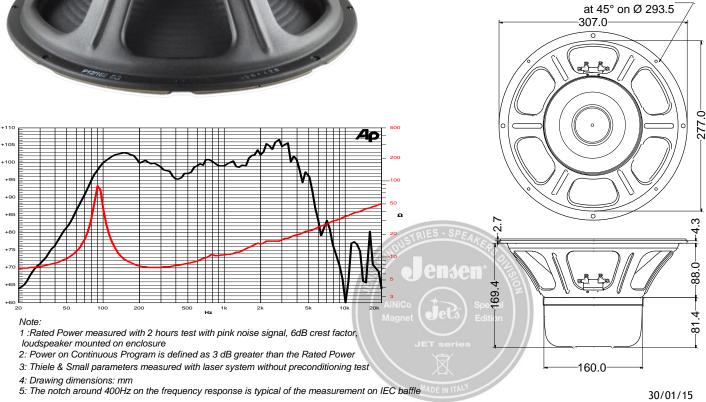

| Specifications                          |      |          |  |  |  |
|-----------------------------------------|------|----------|--|--|--|
| Nominal Diameter                        | 307  | mm (12") |  |  |  |
| Nominal Impedance                       | 8    | Ω        |  |  |  |
| Rated Power AES <sup>(1)</sup>          | 100  | W        |  |  |  |
| Continuous Program Power <sup>(2)</sup> | 200  | W        |  |  |  |
| Sensitivity @ 1W/1m                     | 97.7 | dB       |  |  |  |
| Voice Coil Diameter                     | 50   | mm       |  |  |  |
| Voice Coil Winding Depth                | 10   | mm       |  |  |  |
| Magnetic Gap Depth                      | 8    | mm       |  |  |  |
| Flux Density                            | 1.00 | Т        |  |  |  |
| Magnet Weight                           | 826  | g        |  |  |  |
| Net Weight                              | 3.2  | kg       |  |  |  |

| Thiele & Small Parameters (3) |         |           |                       |  |
|-------------------------------|---------|-----------|-----------------------|--|
| Re                            | 6.05 Ω  | Fs        | 95.2 Hz               |  |
| Qms                           | 10.84   | Mms       | 29.5 g                |  |
| Qts                           | 0.92    | Bxl       | 10.33 Tm              |  |
| Cms                           | 95 μm/N | Sd        | 490.9 cm <sup>2</sup> |  |
| Vas                           | 32.4 I  | Le (1kHz) | 0.59 mH               |  |

n° 8 holes Ø 6.5