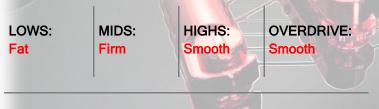

## **Guitarist Description:**

Extremely warm and smooth with a very rich, fat low-end and sparkling highs. It handles overdrive distortion by bringing out colorful detail and holding strong even at maximum crunch.